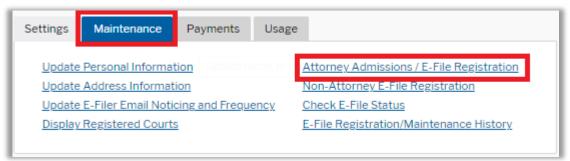

## Instructions to submit the Federal Attorney E-File Registration:

- Go to the PACER website at <u>www.pacer.uscourts.gov</u>, login, and select Manage My Account Login. If you do not have a PACER account, <u>Register</u> for an attorney filer account.
- 2. Under the **Maintenance** tab on the **Manage My Account** screen, select **"Attorney Admissions / E-File Registration."**