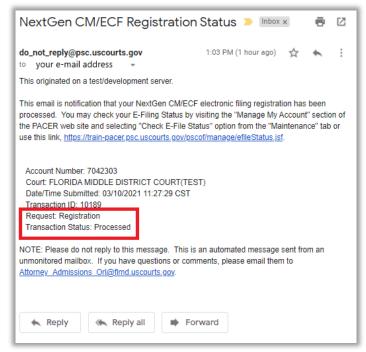

11. It may take up to three business days for your request to be processed. Once processed, you will receive an e-mail confirmation, with "NextGen CM/ECF Registration Status" as the subject line. The e-mail will be sent from the PACER Service Center and the Transaction Status will be "Processed." See sample below. Once you receive this e-mail, you can begin e-filing.